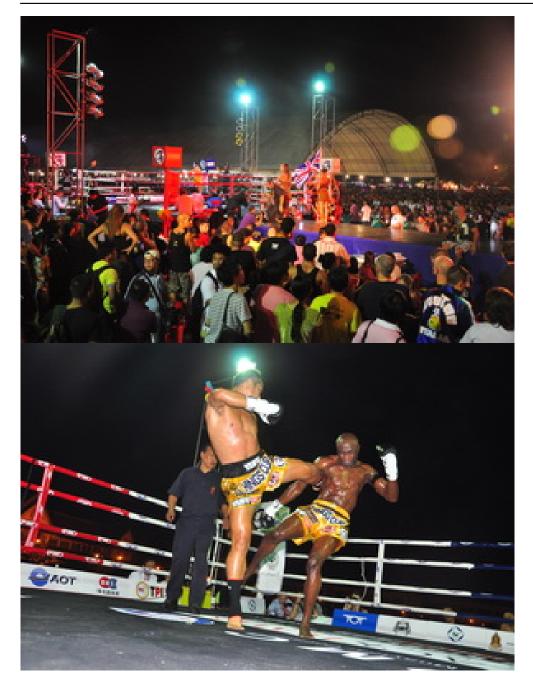

The King's Cup 2010 Super 8 tournament promoted by BlackHawk Sports AG, One Songchai and

the WMC was one of the best muaythai nights in Thailand.

Sanam Sueapa was packed to the bursting point and the VIP section was filled with the who's who in sport and politics.

The first fight of the evening saw reigning King's Cup champion Cosmo Alexandre up against Canada's Jesse Miles in a very close fight, Jesse Miles showing that he could go toe to toe with just about anyone in the world, but Cosmo took the win in a very close decision.

The next fight saw Germany's Alex Vogel up against China's Xan Yu in an absolute war. Xan Yu managed to knock down the German, but Vogel bounced back to take the win on points.

Up next was England's Jordan Watson up against France's Antoine Siangboxing, a last minute replacement for Iranian fighter, who dropped out in the eleventh hour due to a sudden onset of acute stomach pains. Jordan took the win after going down to the score cards.