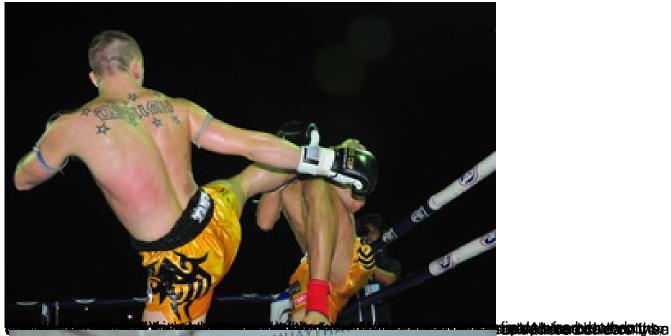

The first fight of the evening saw reigning King's Cup champion Cosmo Alexandre up against Canada's Jesse Miles in a very close fight, Jesse Miles showing that he could go toe to toe with just about anyone in the world, but Cosmo took the win in a very close decision.

The next fight saw Germany's Alex Vogel up against China's Xan Yu in an absolute war. Xan Yu managed to knock down the German, but Vogel bounced back to take the win on points.

Up next was England's Jordan Watson up against France's Antoine Siangboxing, a last minute replacement for Iranian fighter, who dropped out in the eleventh hour due to a sudden onset of acute stomach pains. Jordan took the win after going down to the score cards.