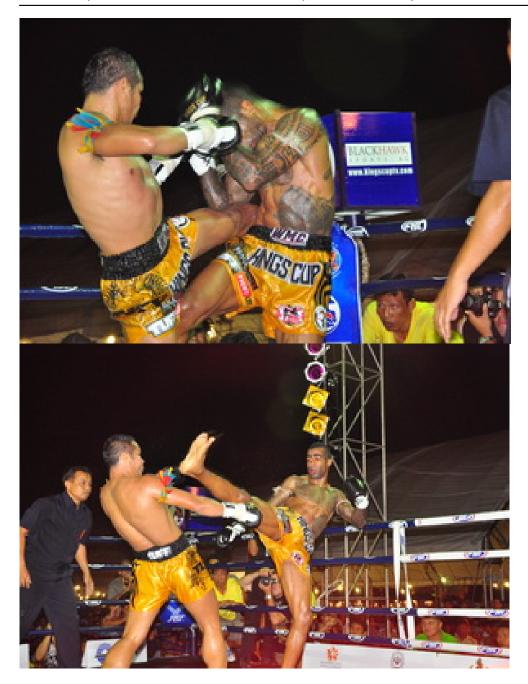

The next fight saw Germany's Alex Vogel up against China's Xan Yu in an absolute war. Xan Yu managed to knock down the German, but Vogel bounced back to take the win on points.

Up next was England's Jordan Watson up against France's Antoine Siangboxing, a last minute replacement for Iranian fighter, who dropped out in the eleventh hour due to a sudden onset of acute stomach pains. Jordan took the win after going down to the score cards.