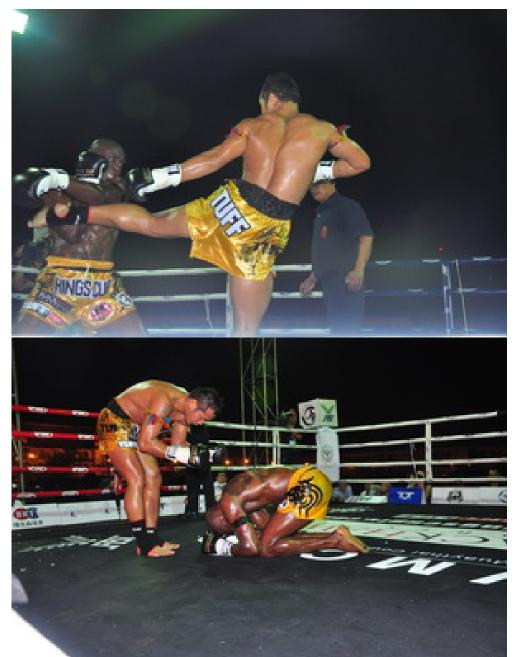

The King's Cup 2010 Super 8 tournament promoted by BlackHawk Sports AG, One Songchai and

the WMC was one of the best muaythai nights in Thailand.

Sanam Sueapa was packed to the bursting point and the VIP section was filled with the who's who in sport and politics.

The first fight of the evening saw reigning King's Cup champion Cosmo Alexandre up against Canada's Jesse Miles in a very close fight, Jesse Miles showing that he could go toe to toe with just about anyone in the world, but Cosmo took the win in a very close decision.