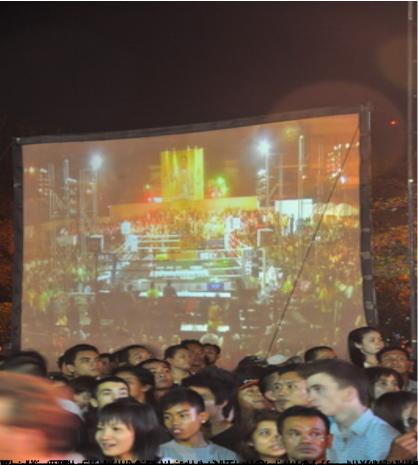

The King's Cup 2010 Super 8 tournament promoted by BlackHawk Sports AG, One Songchai and

the WMC was one of the best muaythai nights in Thailand.

Sanam Sueapa was packed to the bursting point and the VIP section was filled with the who's who in sport and politics.