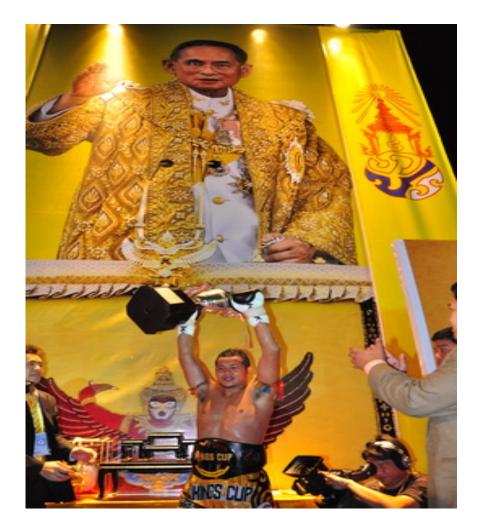

The King's Cup 2010 Super 8 tournament promoted by BlackHawk Sports AG, One Songchai and

the WMC was one of the best muaythai nights in Thailand.

Sanam Sueapa was packed to the bursting point and the VIP section was filled with the who's who in sport and politics.