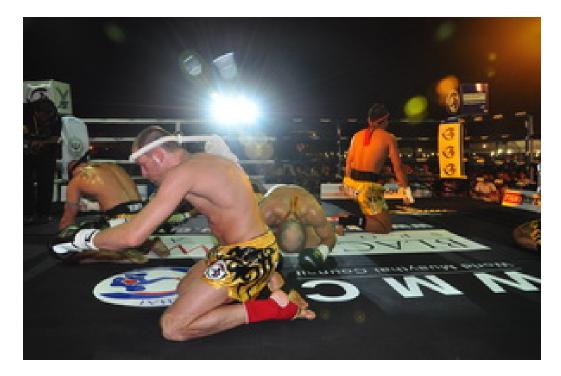

The first fight of the evening saw reigning King's Cup champion Cosmo Alexandre up against Canada's Jesse Miles in a very close fight, Jesse Miles showing that he could go toe to toe with just about anyone in the world, but Cosmo took the win in a very close decision.

The next fight saw Germany's Alex Vogel up against China's Xan Yu in an absolute war. Xan Yu managed to knock down the German, but Vogel bounced back to take the win on points.

Up next was England's Jordan Watson up against France's Antoine Siangboxing, a last minute replacement for Iranian fighter, who dropped out in the eleventh hour due to a sudden onset of acute stomach pains. Jordan took the win after going down to the score cards.