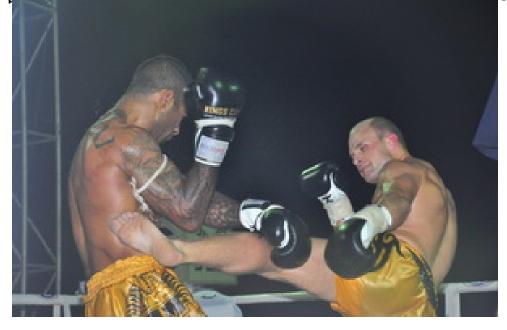

The first fight of the evening saw reigning King's Cup champion Cosmo Alexandre up against Canada's Jesse Miles in a very close fight, Jesse Miles showing that he could go toe to toe with just about anyone in the world, but Cosmo took the win in a very close decision.

The next fight saw Germany's Alex Vogel up against China's Xan Yu in an absolute war. Xan Yu managed to knock down the German, but Vogel bounced back to take the win on points.

Up next was England's Jordan Watson up against France's Antoine Siangboxing, a last minute replacement for Iranian fighter, who dropped out in the eleventh hour due to a sudden onset of acute stomach pains. Jordan took the win after going down to the score cards.