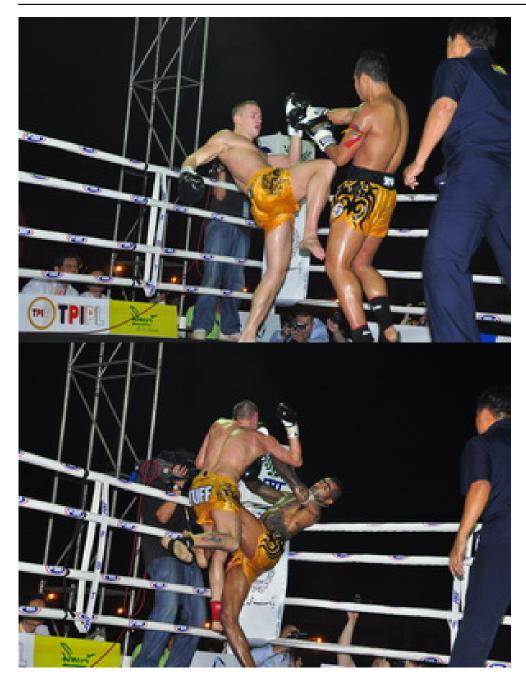

The next fight saw Germany's Alex Vogel up against China's Xan Yu in an absolute war. Xan Yu managed to knock down the German, but Vogel bounced back to take the win on points.

Up next was England's Jordan Watson up against France's Antoine Siangboxing, a last minute replacement for Iranian fighter, who dropped out in the eleventh hour due to a sudden onset of acute stomach pains. Jordan took the win after going down to the score cards.