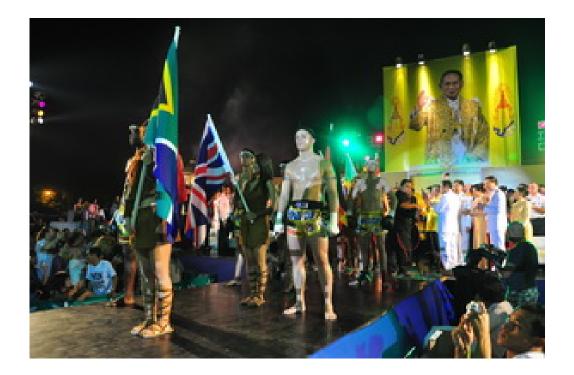

The King's Cup 2010 Super 8 tournament promoted by BlackHawk Sports AG, One Songchai and

the WMC was one of the best muaythai nights in Thailand.

Sanam Sueapa was packed to the bursting point and the VIP section was filled with the who's who in sport and politics.