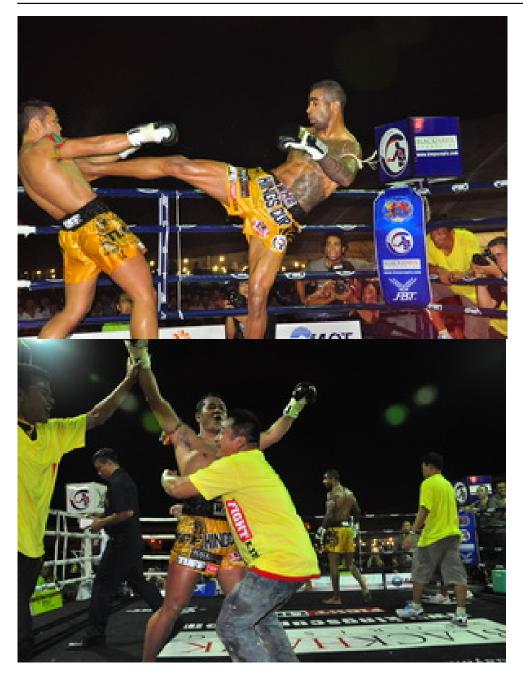

The next fight saw Germany's Alex Vogel up against China's Xan Yu in an absolute war. Xan Yu managed to knock down the German, but Vogel bounced back to take the win on points.

Up next was England's Jordan Watson up against France's Antoine Siangboxing, a last minute replacement for Iranian fighter, who dropped out in the eleventh hour due to a sudden onset of acute stomach pains. Jordan took the win after going down to the score cards.